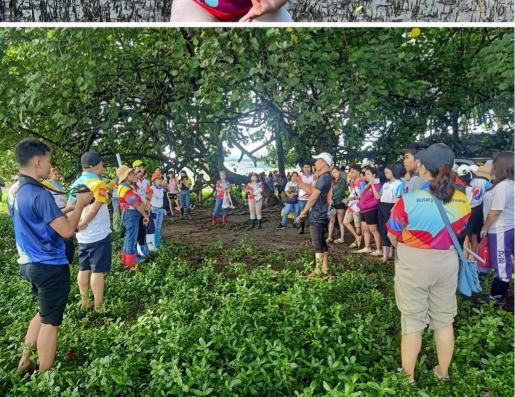

# About the Cover...

On September 23, 2023, a Mangrove Planting activity was conducted by Area2D Rotary Clubs headed by AG Mae Dalisay at Prk. Pantukan, Brgy JP Laurel, Panabo City, Davao del Norte in part nership with CENRO LGU-Panabo City.

# MANGROVE PLANTING: Caring and Protecting

On September 23, 2023, a Rotary International District 3860 Mangrove Planting Activity was conducted at Prk. Pantukan, Brgy. JP Laurel, Panabo City, Davao del Norte. This activity was in partnership with Cenro Lgupanabo.

This activity was participated by:

- ★ Rotary Club of Central Panabo City (as the Lead Club)
- Rotary Club of Tagum Golden LACES
- Rotary Club of Tagum North
- \*\* Rotary CLUB of TAGUM
- Rotary Club of Davao de Oro
- ★ Rotary Club of Tagum Golden LACES Satellite Club Compostela

We are also pleased with the presence of the following Interact Clubs:

- \* Tagum City NHS Interact Club
- ★ Interact Club of Tagum Golden L.A.C.E.S St. Thomas More Montessori School Chapter

The said event was attended by our very own President Erma A. Bendigo, President-Elect Maria Martha B. Conde, PAG Mary Ann M. Bantayan, PP Dhoresyl Galagala, PP Nelly M. Gentugaya, and Rtn. Herna Crawhorn.