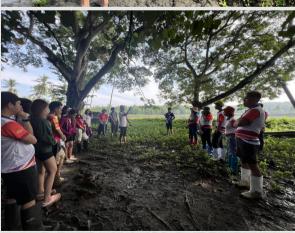

# MANGROVE PLANTING: Caring and Protecting

On September 23, 2023, a Rotary International District 3860 Mangrove Planting Activity was conducted at Prk. Pantukan, Brgy. JP Laurel, Panabo City, Davao del Norte. This activity was in partnership with Cenro Lgupanabo.

This activity was participated by:

- ★ Rotary Club of Central Panabo City (as the Lead Club)
- Rotary Club of Tagum Golden LACES
- Rotary Club of Tagum North
- \*\* Rotary CLUB of TAGUM
- Rotary Club of Davao de Oro
- ★ Rotary Club of Tagum Golden LACES Satellite Club Compostela

We are also pleased with the presence of the following Interact Clubs:

- \* Tagum City NHS Interact Club
- ★ Interact Club of Tagum Golden L.A.C.E.S St. Thomas More Montessori School Chapter

The said event was attended by our very own President Erma A. Bendigo, President-Elect Maria Martha B. Conde, PAG Mary Ann M. Bantayan, PP Dhoresyl Galagala, PP Nelly M. Gentugaya, and Rtn. Herna Crawhorn.