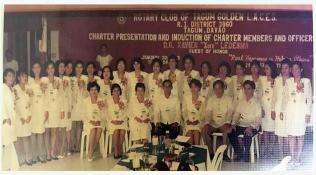

Out of the original forty (40) ladies who were invited to organizational meetings, only 25 were finally submitted for charter membership of the new club. The names which were submitted to Rotary International on October 30, 1992 are as follows: Nelida Aguillon, Cynthia Catungal, Leonida Decena, Natividad del Rosario, Maria Cleofe Evidente, Corazon Fernandez, Susan Franco, Rebecca Lectura, Flordeliza Magallon, Marilyn Grace Mangilet, Jocelyn Melendres, Ofelia Millan, Anna Geraldine Morante, Nenita Nazareno, Providencia Nuňez, Jocelyn Ong, Evelyn Ross Perdido, Carolina Quirante, Mai Rallos, Agnes Resurreccion, Linda Sicam, Lay Fong Soo-Montero, Arisfina Torre, Conchita Yago, and Amelie Tan-Ramos.

From these charter members: the following were elected as Charter Officers: Rtn. Rebecca Lectura, Pres.; Rtn. Providencia Nuňez, Pres.-Elect; Rtn. Nenita Nazareno, Vice-Pres.; Rtn. Susan Franco, Sec.; Rtn. Jocelyn Melendres, Tres.; Rtn. Linda Sicam, Auditor; Rtn. Conchita Yago, P.R.O.; Rtn. Natividad del Rosario, Sgt-at-Arms; Rtn. Corazon Fernandez, Dir.; Rtn. Agnes Resurreccion, Dir.; Rtn. Marilyn Grace Mangilet, Dir.; and Rtn. Arisfina Torre, Dir.

The club officers & members of the newly organized ROTARY CLUB OF TAGUM GOLDEN L.A.C.E.S. (Ladies in Action Committed to Effective Service) first met DG Xavier C. Ledesma, Incumbent District Governor for 1991-1992, at Molave Hotel on Sept. 4, 1992 in his club visitation of the Rotary Clubs in Tagum.

On December 1, 1992, the club received the good news from SEABO that its application for membership was formally admitted by Rotary International on November 19, 1992 with Club No. 29117.