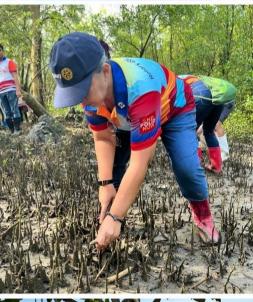

# About the Cover...

On September 23, 2023, a Mangrove Planting activity was conducted by Area2D Rotary Clubs headed by AG Mae Dalisay at Prk. Pantukan, Brgy JP Laurel, Panabo City, Davao del Norte in part nership with CENRO LGU-Panabo City.

# MANGROVE PLANTING: Caring and Protecting

On September 23, 2023, a Rotary International District 3860 Mangrove Planting Activity was conducted at Prk. Pantukan, Brgy. JP Laurel, Panabo City, Davao del Norte. This activity was in partnership with Cenro Lgupanabo.

This activity was participated by:

- ★ Rotary Club of Central Panabo City (as the Lead Club)
- Rotary Club of Tagum Golden LACES
- Rotary Club of Tagum North
- \*\* Rotary CLUB of TAGUM
- Rotary Club of Davao de Oro
- ★ Rotary Club of Tagum Golden LACES Satellite Club Compostela

We are also pleased with the presence of the following Interact Clubs:

- \* Tagum City NHS Interact Club
- ★ Interact Club of Tagum Golden L.A.C.E.S St. Thomas More Montessori School Chapter

The said event was attended by our very own President Erma A. Bendigo, President-Elect Maria Martha B. Conde, PAG Mary Ann M. Bantayan, PP Dhoresyl Galagala, PP Nelly M. Gentugaya, and Rtn. Herna Crawhorn.