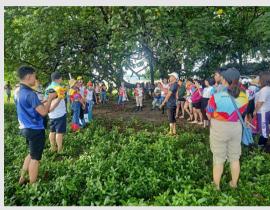

# MANGROVE PLANTING: Caring and Protecting

On September 23, 2023, a Rotary International District 3860 Mangrove Planting Activity was conducted at Prk. Pantukan, Brgy. JP Laurel, Panabo City, Davao del Norte. This activity was in partnership with Cenro Lgupanabo.

This activity was participated by:

- ★ Rotary Club of Central Panabo City (as the Lead Club)
- Rotary Club of Tagum Golden LACES
- Rotary Club of Tagum North
- \*\* Rotary CLUB of TAGUM
- Rotary Club of Davao de Oro
- ★ Rotary Club of Tagum Golden LACES Satellite Club Compostela

We are also pleased with the presence of the following Interact Clubs:

- \* Tagum City NHS Interact Club
- ★ Interact Club of Tagum Golden L.A.C.E.S St. Thomas More Montessori School Chapter

The said event was attended by our very own President Erma A. Bendigo, President-Elect Maria Martha B. Conde, PAG Mary Ann M. Bantayan, PP Dhoresyl Galagala, PP Nelly M. Gentugaya, and Rtn. Herna Crawhorn.