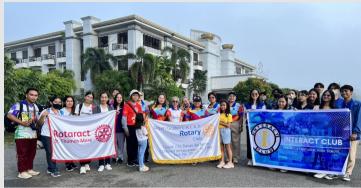

# About the Cover...

On September 23, 2023, a Mangrove Planting activity was conducted by Area2D Rotary Clubs headed by AG Mae Dalisay at Prk. Pantukan, Brgy JP Laurel, Panabo City, Davao del Norte in part nership with CENRO LGU-Panabo City.

The activity was participated by:

Rotary Club of Central Panabo City (as the Lead Club)

Rotary Club of Tagum Golden LACES

Rotary Club of Tagum North

Rotary CLUB of TAGUM Rotary Club of Davao de Oro

Rotary Club of Tagum Golden LACES Satellite Club - Composte-

We are also pleased with the presence of the following Interact Clubs:

Interact Club of Tagum City National High School
Interact Club of St. Thomas More Montessori School

# MANGROVE PLANTING: Caring and Protecting

On September 23, 2023, a Rotary International District 3860 Mangrove Planting Activity was conducted at Prk. Pantukan, Brgy. JP Laurel, Panabo City, Davao del Norte. This activity was in partnership with Cenro Lgupanabo.

This activity was participated by:

- ★ Rotary Club of Central Panabo City (as the Lead Club)
- Rotary Club of Tagum Golden LACES
- Rotary Club of Tagum North
- \*\* Rotary CLUB of TAGUM
- Rotary Club of Davao de Oro
- ★ Rotary Club of Tagum Golden LACES Satellite Club Compostela

We are also pleased with the presence of the following Interact Clubs:

- \* Tagum City NHS Interact Club
- ★ Interact Club of Tagum Golden L.A.C.E.S St. Thomas More Montessori School Chapter

The said event was attended by our very own President Erma A. Bendigo, President-Elect Maria Martha B. Conde, PAG Mary Ann M. Bantayan, PP Dhoresyl Galagala, PP Nelly M. Gentugaya, and Rtn. Herna Crawhorn.