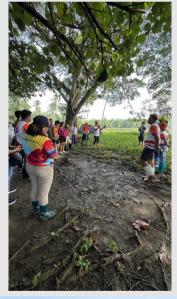

# MANGROVE PLANTING: Caring and Protecting

On September 23, 2023, a Rotary International District 3860 Mangrove Planting Activity was conducted at Prk. Pantukan, Brgy. JP Laurel, Panabo City, Davao del Norte. This activity was in partnership with Cenro Lgupanabo.

This activity was participated by:

- ★ Rotary Club of Central Panabo City (as the Lead Club)
- Rotary Club of Tagum Golden LACES
- Rotary Club of Tagum North
- \*\* Rotary CLUB of TAGUM
- Rotary Club of Davao de Oro
- ★ Rotary Club of Tagum Golden LACES Satellite Club Compostela

We are also pleased with the presence of the following Interact Clubs:

- \* Tagum City NHS Interact Club
- ★ Interact Club of Tagum Golden L.A.C.E.S St. Thomas More Montessori School Chapter

The said event was attended by our very own President Erma A. Bendigo, President-Elect Maria Martha B. Conde, PAG Mary Ann M. Bantayan, PP Dhoresyl Galagala, PP Nelly M. Gentugaya, and Rtn. Herna Crawhorn.