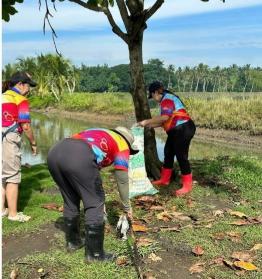

# Dear fellow LACES,

I wanted to take a moment to share some exciting updates from our recent activities in District 3860.

Firstly, I'm thrilled to inform you that the Mental Health Awareness Campaign in Compostela, Davao de Oro, which took place on September 20, 2023, was a resounding success. This event was spearheaded by our very own RCTGL Satellite Club and saw active participation from over 200 students in grades 9 and 10 from Legacy College. We were also joined by five other clubs from Area 2D, making it a truly collaborative effort.

Finally, on September 23, 2023, we turned our attention to environmental conservation with a Mangrove Planting activity in Panabo City. RC Central Panabo led the way in this area-wide initiative, and we were delighted to see participation from not only Rotary members but also Rotaractors and Interactors. This collective effort underscores our commitment to sustainability and the well-being of our communities.

# MANGROVE PLANTING: Caring and Protecting

On September 23, 2023, a Rotary International District 3860 Mangrove Planting Activity was conducted at Prk. Pantukan, Brgy. JP Laurel, Panabo City, Davao del Norte. This activity was in partnership with Cenro Lgupanabo.

This activity was participated by:

- ★ Rotary Club of Central Panabo City (as the Lead Club)
- Rotary Club of Tagum Golden LACES
- Rotary Club of Tagum North
- \*\* Rotary CLUB of TAGUM
- Rotary Club of Davao de Oro
- ★ Rotary Club of Tagum Golden LACES Satellite Club Compostela