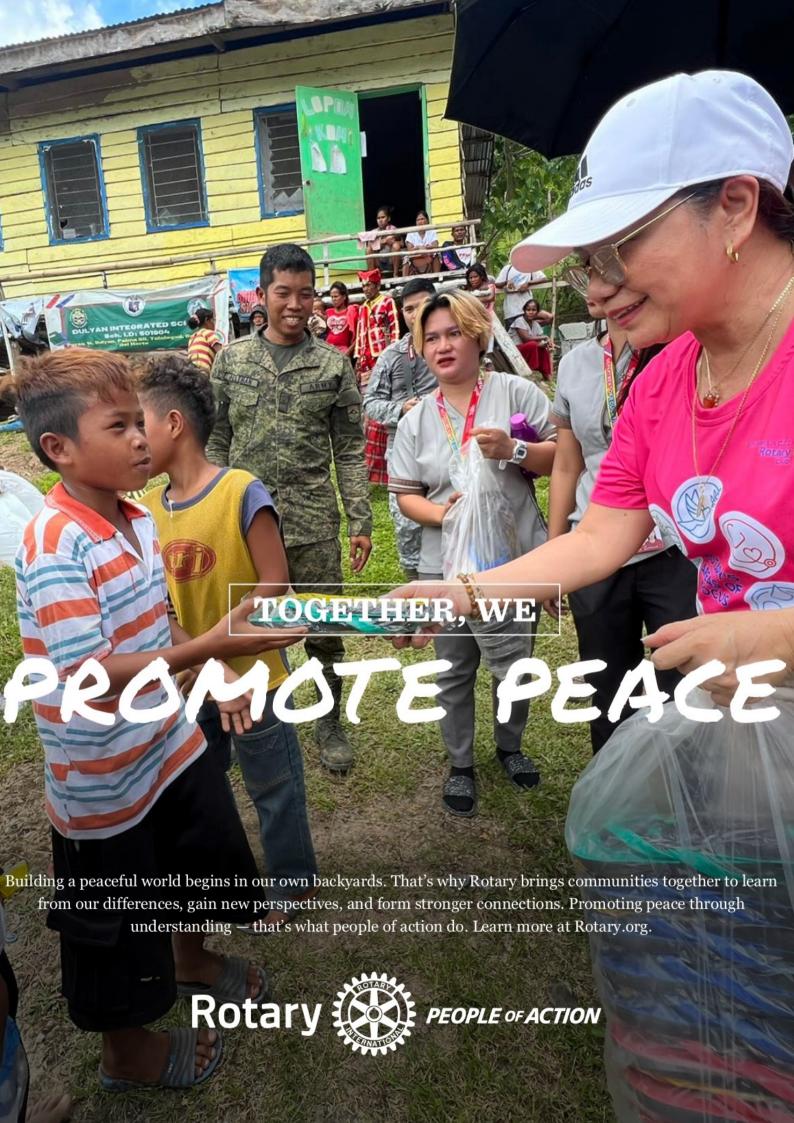

# **SEPTEMBER 2023**

The International Day of Peace takes place 21 September. The United Nations General Assembly declared this a day devoted to strengthening the ideals of peace through observing 24 hours of non-violence and cease-fire.

It is not enough, as People of Action, to simply avoid making war. If we are to Create Hope in the World, we must aggressively wage peace.

Where can we begin? There are countless armed conflicts around the world, and the global population of displaced people is higher than

ever. The opportunities are nearly limitless, but the cycles of violence and hardship seem endless.

My advice is to start small but think big. I look to Rotary members in Pakistan and India for inspiration.

In March 2020, about 50 Rotary members from Pakistan met about 50 Rotary members from India at Kartarpur Sahib, a shrine in Pakistan. The sanctuary honors Guru Nanak, the founder of Sikhism, a religion practiced in both countries. Tensions between the two countries barred many religious pilgrims from India from visiting the shrine. That is, until Pakistan opened a visa-free pathway to them in 2019.

Earlier this year, Rotary members from opposite sides of the border again met at the shrine, this time with about twice as many participants.

Any work toward building peace needs to be brave and bold. What these Rotary members have done is just that. The Pakistani government took an important step toward peace when it admitted Indian pilgrims to the Kartarpur Sahib shrine, but Pakistani Rotary members took the next step when they welcomed Rotary members from India as friends and family. That is Positive Peace at work

These peacebuilders did not stop there. Club representatives at this year's meeting signed twin club certificates to recognize their long-term commitment to continue to learn from each other and to work together on more peacebuilding efforts, and they have held joint meetings via video chat.