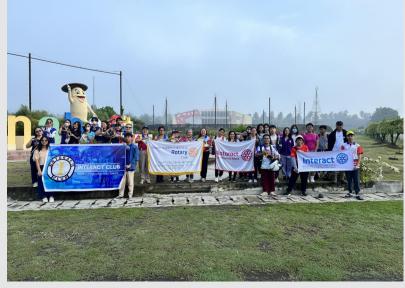

# MANGROVE PLANTING: Caring and Protecting

On September 23, 2023, a Rotary International District 3860 Mangrove Planting Activity was conducted at Prk. Pantukan, Brgy. JP Laurel, Panabo City, Davao del Norte. This activity was in partnership with Cenro Lgupanabo.

This activity was participated by:

- ★ Rotary Club of Central Panabo City (as the Lead Club)
- Rotary Club of Tagum Golden LACES
- Rotary Club of Tagum North
- \*\* Rotary CLUB of TAGUM
- Rotary Club of Davao de Oro
- ★ Rotary Club of Tagum Golden LACES Satellite Club Compostela

We are also pleased with the presence of the following Interact Clubs:

- \* Tagum City NHS Interact Club
- ★ Interact Club of Tagum Golden L.A.C.E.S St. Thomas More Montessori School Chapter

The said event was attended by our very own President Erma A. Bendigo, President-Elect Maria Martha B. Conde, PAG Mary Ann M. Bantayan, PP Dhoresyl Galagala, PP Nelly M. Gentugaya, and Rtn. Herna Crawhorn.