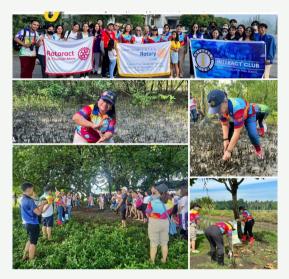

# About the Cover...

On September 23, 2023, a Mangrove Planting activity was conducted by Area2D Rotary Clubs headed by AG Mae Dalisay at Prk. Pantukan, Brgy JP Laurel, Panabo City, Davao del Norte in part nership with CENRO LGU-Panabo City.

The activity was participated by:

Rotary Club of Central Panabo City (as the Lead Club)

Rotary Club of Tagum Golden LACES

Rotary Club of Tagum North

Rotary CLUB of TAGUM Rotary Club of Davao de Oro

Rotary Club of Tagum Golden LACES Satellite Club - Composte-

We are also pleased with the presence of the following Interact Clubs:

Interact Club of Tagum City National High School
Interact Club of St. Thomas More Montessori School

Finally, on September 23, 2023, we turned our attention to environmental conservation with a Mangrove Planting activity in Panabo City. RC Central Panabo led the way in this area-wide initiative, and we were delighted to see participation from not only Rotary members but also Rotaractors and Interactors. This collective effort underscores our commitment to sustainability and the well-being of our communities.

# Mangrove Planting Activity: Nurturing Nature for Future Generations

In the spirit of Rotary's commitment to environmental sustainability, RCTGL organized a mangrove planting activity as part of a larger areawide initiative. The event unfolded in a coastal area of Panabo City, with members from RCTGL leading the charge. However, what truly shines is the inclusivity of this endeavor. RCTGL was joined by enthusiastic youth leaders from the Rotaract Club of St. Thomas More School of Law and Business, and the Interact Club of Tagum National High School, who eagerly rolled up their sleeves to plant mangrove seedlings.

# MANGROVE PLANTING: Caring and Protecting

On September 23, 2023, a Rotary International District 3860 Mangrove Planting Activity was conducted at Prk. Pantukan, Brgy. JP Laurel, Panabo City, Davao del Norte. This activity was in partnership with Cenro Lgupanabo.

This activity was participated by:

- ★ Rotary Club of Central Panabo City (as the Lead Club)
- Rotary Club of Tagum Golden LACES
- Rotary Club of Tagum North
- \*\* Rotary CLUB of TAGUM
- Rotary Club of Davao de Oro
- ★ Rotary Club of Tagum Golden LACES Satellite Club Compostela

We are also pleased with the presence of the following Interact Clubs:

- \* Tagum City NHS Interact Club
- ★ Interact Club of Tagum Golden L.A.C.E.S St. Thomas More Montessori School Chapter

The said event was attended by our very own President Erma A. Bendigo, President-Elect Maria Martha B. Conde, PAG Mary Ann M. Bantayan, PP Dhoresyl Galagala, PP Nelly M. Gentugaya, and Rtn. Herna Crawhorn.