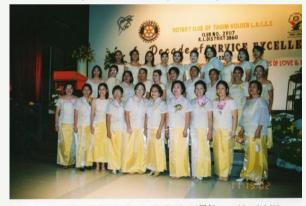

The idea of organizing an all-female Rotary Club of Tagum was thought of as early as 1989 by the Rotarian and Anns of RC Tagum North. The initial organizing of the club however started only sometime in the first week of February 1991.

The names of 28 selected ladies were first floated by the Rotarians & Anns of RC Tagum North. Out of this number, 16 responded by attending the first organizational meeting held at Magnolia Kiosk along Quezon St., Tagum. Other ladies were later invited to the regular weekly meetings as prospective members of the club although their attendance along with some of those who were initially invited were irregular. In this organizational meetings, Rotary Information was given by Rtn. Jess Albacite, Special Governor's Representative and PP of RC Tagum North, Rtn. Rey Vegara, Incumbent President RC Tagum North, Rtn. Bebot Madayag, District Governor's Representative & PP of RC Tagum. Other Rotarians who helped in giving various information included Rtn. Arrel Olaňo, PP RC Tagum; Rtn. Danny Lee, Past DGR and PP of RC Tagum North; Rtn. Jun Cagas and Rtn. Raffy Erfe, both RC Tagum North.

Out of the original forty (40) ladies who were invited to organizational meetings, only 25 were finally submitted for charter membership of the new club. The names which were submitted to Rotary International on October 30, 1992 are as follows: Nelida Aguillon, Cynthia Catungal, Leonida Decena, Natividad del Rosario, Maria Cleofe Evidente, Corazon Fernandez, Susan Franco, Rebecca Lectura, Flordeliza Magallon, Marilyn Grace Mangilet, Jocelyn Melendres, Ofelia Millan, Anna Geraldine Morante, Nenita Nazareno, Providencia Nuňez, Jocelyn Ong, Evelyn Ross Perdido, Carolina Quirante, Mai Rallos, Agnes Resurreccion, Linda Sicam, Lay Fong Soo-Montero, Arisfina Torre, Conchita Yago, and Amelie Tan-Ramos.

From these charter members: the following were elected as Charter Officers: Rtn. Rebecca Lectura, Pres.; Rtn. Providencia Nuňez, Pres.-Elect; Rtn. Nenita Nazareno, Vice-Pres.; Rtn. Susan Franco, Sec.; Rtn. Jocelyn Melendres, Tres.; Rtn. Linda Sicam, Auditor; Rtn. Conchita Yago, P.R.O.; Rtn. Natividad del Rosario, Sgt-at-Arms; Rtn. Corazon Fernandez, Dir.; Rtn. Agnes Resurreccion, Dir.; Rtn. Marilyn Grace Mangilet, Dir.; and Rtn. Arisfina Torre, Dir.

The club officers & members of the newly organized ROTARY CLUB OF TAGUM GOLDEN L.A.C.E.S. (Ladies in Action Committed to Effective Service) first met DG Xavier C. Ledesma, Incumbent District Governor for 1991-1992, at Molave Hotel on Sept. 4, 1992 in his club visitation of the Rotary Clubs in Tagum.

On December 1, 1992, the club received the good news from SEABO that its application for membership was formally admitted by Rotary International on November 19, 1992 with Club No. 29117.