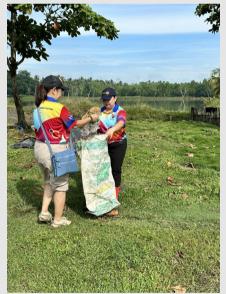

# MANGROVE PLANTING: Caring and Protecting

On September 23, 2023, a Rotary International District 3860 Mangrove Planting Activity was conducted at Prk. Pantukan, Brgy. JP Laurel, Panabo City, Davao del Norte. This activity was in partnership with Cenro Lgupanabo.

This activity was participated by:

- ★ Rotary Club of Central Panabo City (as the Lead Club)
- Rotary Club of Tagum Golden LACES
- Rotary Club of Tagum North
- \*\* Rotary CLUB of TAGUM
- Rotary Club of Davao de Oro
- ★ Rotary Club of Tagum Golden LACES Satellite Club Compostela