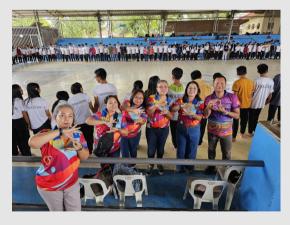

# Dear fellow LACES,

I wanted to take a moment to share some exciting updates from our recent activities in District 3860.

Firstly, I'm thrilled to inform you that the Mental Health Awareness Campaign in Compostela, Davao de Oro, which took place on September 20, 2023, was a resounding success. This event was spearheaded by our very own RCTGL Satellite Club and saw active participation from over 200 students in grades 9 and 10 from Legacy College. We were also joined by five other clubs from Area 2D, making it a truly collaborative effort.

# "MENTAL HEALTH AWARENESS CAMPAIGN"

A One 2D District Activity happened last September 20, 2023 at Barangay Poblacion Gymnasium in Compostela, Davao De Oro. The Mental Health Awareness Campaign was led by Fr. Loreto

The participants are grade 7, grade 8, grade 9, and grade 10 students from Legacy College of Compostela. An overwhelming total of two hundred twenty-eight (228) students were present. We are very thankful for your cooperation and the energy that you students shared during the said campaign. Always remember that your mental health is everything-prioritize it and make the time like your life depends on it, because it does, as said by Mel Robbins.

Rotary Club of Central Panabo City

The said event was attended by our very own President Erma A. Bendigo, President-Elect Maria Martha B. Conde, PAG Mary Ann M. Bantayan, PP Nelly M. Gentugaya, and PP Annabelle Eve R. Sator.