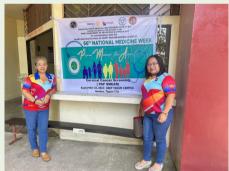

On September 22, 2023, a CERVICAL CANCER SCREENING (PAP SMEAR) was conducted at USEP Tagum Campus, Apokon, Tagum City, in celebration of the 66th National Medicine Week with the theme "Pilipinong Mamamayan Ating Alagaan".

The Rotary Club of Golden Tagum LACES was in coordination with the Davao Regional Medical Center-Department of Obstetrics & Gynecology, Davao del Norte Medical Practitioners Society, Inc., and University of Southeastern Philippines - Tagum Mabini Campus Health Service Division.

The said event was attended by our very own President Erma A. Bendigo, President-Elect Maria Martha B. Conde, PAG Concepcion B. Balunos, PP Marites L. Domingo, Rtn. Rowena Lynda Pereyras-Suaybaguio and Rtn. Rhodora Pereyras.