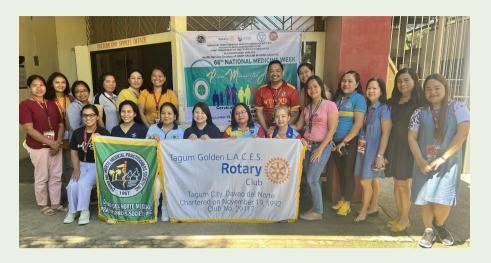

On September 22, 2023, we continued our impactful work during the 66th National Medicine Week, where we organized a PAP SMEAR program in partnership with the Davao del Norte Medical Practitioners Society Inc. and DRMC Department of Obstetrics and Gynecology. This event took place at USEP Apokon and was a testament to the positive change we can create when we come together.

# 66th National Medicine Week Celebration: Paving the Way for Better Healthcare Access

On September 22, 2023, RCTGL demonstrated its commitment to healthcare access by organizing a Cervical Cancer Screening (PAP SMEAR) event at USEP Tagum Campus. This event was held in celebration of the 66th National Medicine Week, with the resonating theme "Pilipinong Mamamayan Ating Alagaan" (Taking Care of Filipinos).

On September 22, 2023, a CERVICAL CANCER SCREENING (PAP SMEAR) was conducted at USEP Tagum Campus, Apokon, Tagum City, in celebration of the 66th National Medicine Week with the theme "Pilipinong Mamamayan Ating Alagaan".

The Rotary Club of Golden Tagum LACES was in coordination with the Davao Regional Medical Center-Department of Obstetrics & Gynecology, Davao del Norte Medical Practitioners Society, Inc., and University of Southeastern Philippines - Tagum Mabini Campus Health Service Division.

The said event was attended by our very own President Erma A. Bendigo, President-Elect Maria Martha B. Conde, PAG Concepcion B. Balunos, PP Marites L. Domingo, Rtn. Rowena Lynda Pereyras-Suaybaguio and Rtn. Rhodora Pereyras.