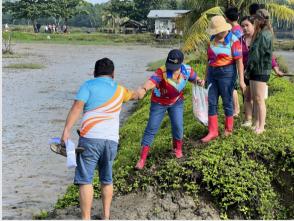

# MANGROVE PLANTING: Caring and Protecting

On September 23, 2023, a Rotary International District 3860 Mangrove Planting Activity was conducted at Prk. Pantukan, Brgy. JP Laurel, Panabo City, Davao del Norte. This activity was in partnership with Cenro Lgupanabo.

This activity was participated by:

- ★ Rotary Club of Central Panabo City (as the Lead Club)
- Rotary Club of Tagum Golden LACES
- Rotary Club of Tagum North
- \*\* Rotary CLUB of TAGUM
- Rotary Club of Davao de Oro
- ★ Rotary Club of Tagum Golden LACES Satellite Club Compostela

We are also pleased with the presence of the following Interact Clubs:

- \* Tagum City NHS Interact Club
- ★ Interact Club of Tagum Golden L.A.C.E.S St. Thomas More Montessori School Chapter

The said event was attended by our very own President Erma A. Bendigo, President-Elect Maria Martha B. Conde, PAG Mary Ann M. Bantayan, PP Dhoresyl Galagala, PP Nelly M. Gentugaya, and Rtn. Herna Crawhorn.