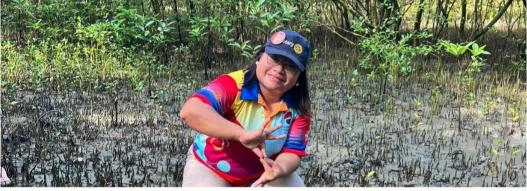

# About the Cover...

On September 23, 2023, a Mangrove Planting activity was conducted by Area2D Rotary Clubs headed by AG Mae Dalisay at Prk. Pantukan, Brgy JP Laurel, Panabo City, Davao del Norte in part nership with CENRO LGU-Panabo City.

# MANGROVE PLANTING: Caring and Protecting

On September 23, 2023, a Rotary International District 3860 Mangrove Planting Activity was conducted at Prk. Pantukan, Brgy. JP Laurel, Panabo City, Davao del Norte. This activity was in partnership with Cenro Lgupanabo.

This activity was participated by:

- ★ Rotary Club of Central Panabo City (as the Lead Club)
- Rotary Club of Tagum Golden LACES
- Rotary Club of Tagum North
- \*\* Rotary CLUB of TAGUM
- Rotary Club of Davao de Oro
- ★ Rotary Club of Tagum Golden LACES Satellite Club Compostela

We are also pleased with the presence of the following Interact Clubs:

- \* Tagum City NHS Interact Club
- ★ Interact Club of Tagum Golden L.A.C.E.S St. Thomas More Montessori School Chapter

The said event was attended by our very own President Erma A. Bendigo, President-Elect Maria Martha B. Conde, PAG Mary Ann M. Bantayan, PP Dhoresyl Galagala, PP Nelly M. Gentugaya, and Rtn. Herna Crawhorn.