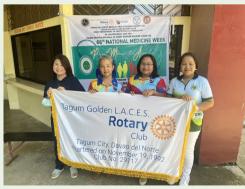

On September 22, 2023, a CERVICAL CANCER SCREENING (PAP SMEAR) was conducted at USEP Tagum Campus, Apokon, Tagum City, in celebration of the 66th National Medicine Week with the theme "Pilipinong Mamamayan Ating Alagaan".

The Rotary Club of Golden Tagum LACES was in coordination with the Davao Regional Medical Center-Department of Obstetrics & Gynecology, Davao del Norte Medical Practitioners Society, Inc., and University of Southeastern Philippines - Tagum Mabini Campus Health Service Division.

The said event was attended by our very own President Erma A. Bendigo, President-Elect Maria Martha B. Conde, PAG Concepcion B. Balunos, PP Marites L. Domingo, Rtn. Rowena Lynda Pereyras-Suaybaguio and Rtn. Rhodora Pereyras.