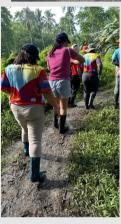

# MANGROVE PLANTING: Caring and Protecting

On September 23, 2023, a Rotary International District 3860 Mangrove Planting Activity was conducted at Prk. Pantukan, Brgy. JP Laurel, Panabo City, Davao del Norte. This activity was in partnership with Cenro Lgupanabo.

This activity was participated by:

- ★ Rotary Club of Central Panabo City (as the Lead Club)
- Rotary Club of Tagum Golden LACES
- Rotary Club of Tagum North
- \*\* Rotary CLUB of TAGUM
- Rotary Club of Davao de Oro
- ★ Rotary Club of Tagum Golden LACES Satellite Club Compostela

We are also pleased with the presence of the following Interact Clubs:

- \* Tagum City NHS Interact Club
- ★ Interact Club of Tagum Golden L.A.C.E.S St. Thomas More Montessori School Chapter

The said event was attended by our very own President Erma A. Bendigo, President-Elect Maria Martha B. Conde, PAG Mary Ann M. Bantayan, PP Dhoresyl Galagala, PP Nelly M. Gentugaya, and Rtn. Herna Crawhorn.